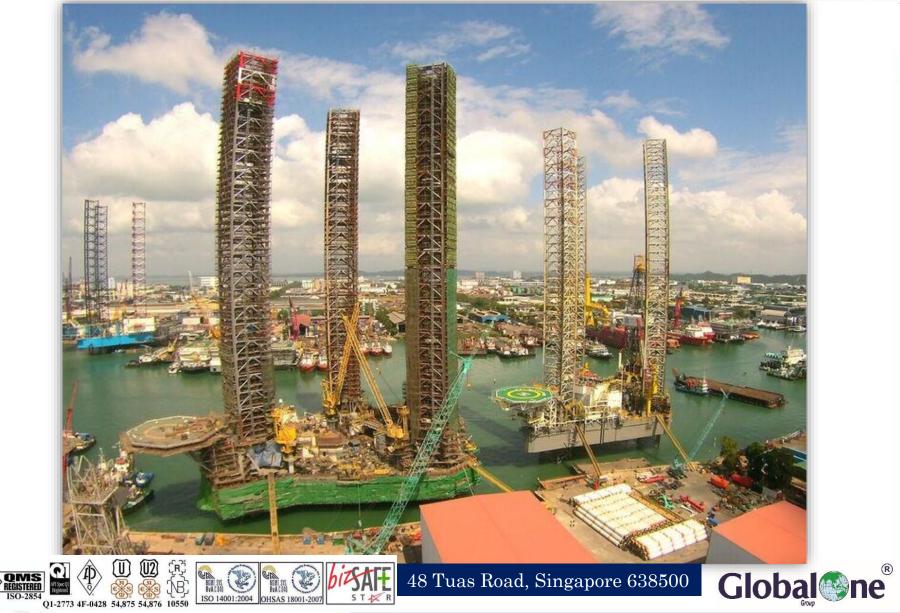

## **COMPANY INTRODUCTION**

- G1 Offshore & Marine Pvt Ltd (G1OM) and Global Offshore & Marine Pte Ltd (GOM) are part of GlobalOne Group of Companies set up in 2006 to provide one-stop integrated services for the offshore and marine industry.
- We undertake complete turnkey contracts for refurbishment and upgrading works for Drilling rigs (Jack-ups, Semi-submersibles, and Drillships), FPSO, MOPU conversion projects, repair & modification works for ships & pipe-laying and accommodation barges.
- We have completed many post-delivery upgrading work of new ultra-deepwater Drillships built by Samsung Heavy Industry Shipyard & DSME in Geoje, Korea for the various owners. We have established ourselves as a specialist contractor in providing total package solution to our clients.
- In 2013, GOM took over the current yard at 48 Tuas Road and converted it into a boutique shipyard to provide the full yard services to our Rig Owners.

#### **GlobalOne Yard & Corporate Office**

48 Tuas Road Singapore Singapore 638500 Tel: +65-6265 0819 Fax: +65-6265 8683 Email: <u>enquiry@globalone.com.sg</u> Website: <u>http://www.globalone.com.sg</u>