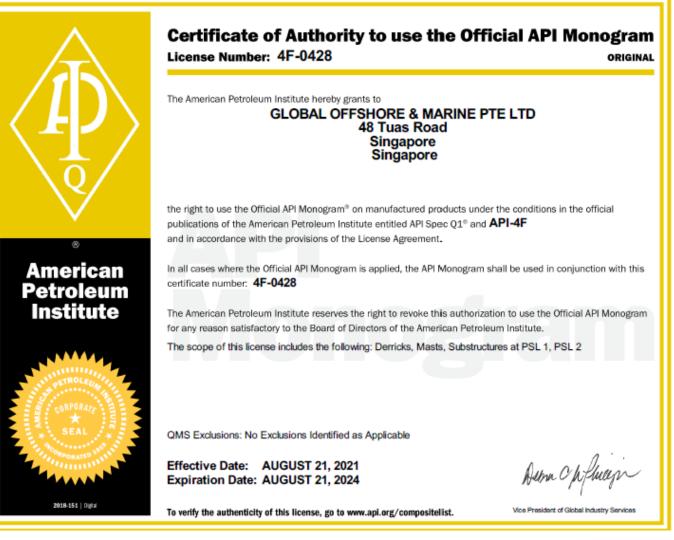

aterfront** ients | Delivering Solutions





#### •Overhead Cranes 2 x 5Tons •Distance from port: Approx. 25 Km

equipped with Gantry Crane

#### **GOME Yard (Vietnam**)

- •Area: 33,45 hectares
- Waterfront of 1KM
- •Water Draft 11Meter
- •Located in Ba Ria Vung Tau, Vietnam
- Vietnam's skilled labour
- Abundant manpower resource
- Low cost workforce
- •Low development cost for
- fabrication / shipyard

#### **INDONESIA** Yard (Karimun Island)

- •Area: 10 hectares
- •Waterfront of 400M
- •Water Draft 11Meter
- Located in Free Trade Zone in Karimun Island
- Abundant manpower resource
- •Low cost workforce
- •Low development cost for
- Tugs & barge fabrication / shipyard





# **GOM CERTIFICATIONS**



Global





# API 4F CERTIFICATION FOR DERRICK, MAST, SUBSTRUCTURES AT PSL1 & PSL2











# **MAJOR PROJECTS' TRACK RECORD**

Please double click the image below for track record





| R. No. | Project / Vessel / Rig Names                     | Client                     | Scope of Work                                                                                                                | Location         | Period      |
|--------|--------------------------------------------------|----------------------------|------------------------------------------------------------------------------------------------------------------------------|------------------|-------------|
| MAJO   | R PROJECTS TRACK RECORD G1 OFFSHOR               | E & MARINE PVT LTD         | GIOM INDIA)