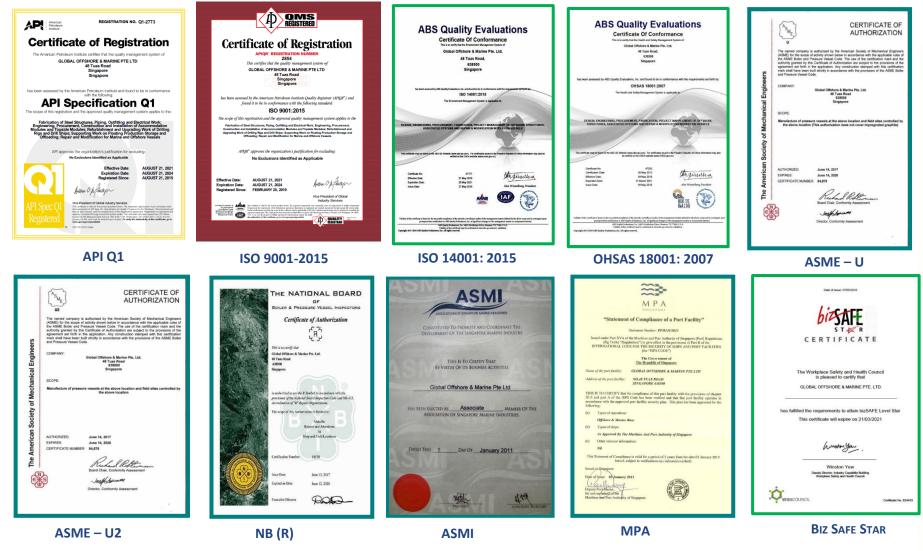

fixed and floating production facilities.



# **GOM Overseas Operation with Waterfront** ients | Delivering Solutions





#### •Overhead Cranes 2 x 5Tons •Distance from port: Approx. 25 Km

equipped with Gantry Crane

#### **GOME Yard (Vietnam**)

- •Area: 33,45 hectares
- Waterfront of 1KM
- •Water Draft 11Meter
- •Located in Ba Ria Vung Tau, Vietnam
- Vietnam's skilled labour
- Abundant manpower resource
- Low cost workforce
- •Low development cost for
- fabrication / shipyard

#### **INDONESIA** Yard (Karimun Island)

- •Area: 10 hectares
- •Waterfront of 400M
- •Water Draft 11Meter
- Located in Free Trade Zone in Karimun Island
- Abundant manpower resource
- •Low cost workforce
- •Low development cost for
- Tugs & barge fabrication / shipyard





# **GOM CERTIFICATIONS**



Global





# API 4F CERTIFICATION FOR DERRICK, MAST, SUBSTRUCTURES AT PSL1 & PSL2











# **MAJOR PROJECTS' TRACK RECORD**

Please double click the image below for track record





| R. No. | Project / Vessel / Rig Names                     | Client                     | Scope of Work                                                                                                                | Location         | Period      |
|--------|--------------------------------------------------|----------------------------|------------------------------------------------------------------------------------------------------------------------------|------------------|-------------|
| MAJO   | R PROJECTS TRACK RECORD G1 OFFSHOR               | E & MARINE PVT LTD         | GIOM INDIA)