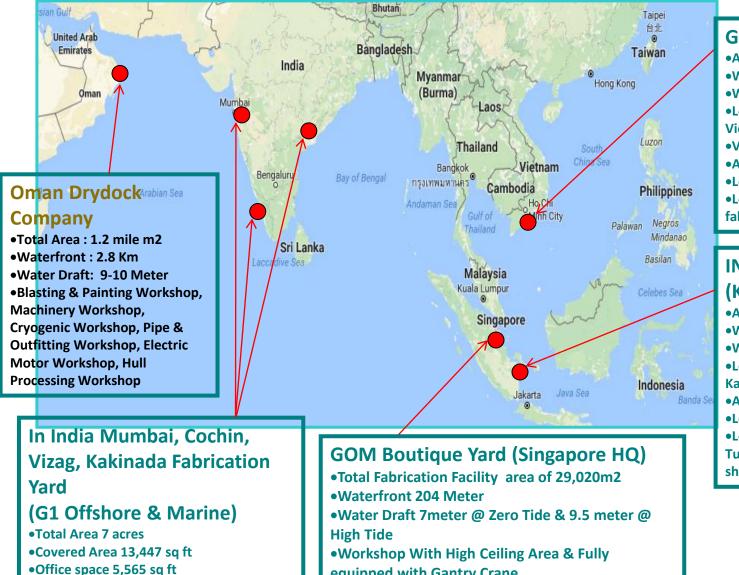

# **GOM Overseas Operation with Waterfront** ients | Delivering Solutions

#### •Overhead Cranes 2 x 5Tons •Distance from port: Approx. 25 Km

equipped with Gantry Crane

#### **GOME Yard (Vietnam**)

- •Area: 33,45 hectares
- Waterfront of 1KM
- •Water Draft 11Meter
- •Located in Ba Ria Vung Tau, Vietnam
- Vietnam's skilled labour
- Abundant manpower resource
- Low cost workforce
- •Low development cost for
- fabrication / shipyard

#### **INDONESIA** Yard (Karimun Island)

- •Area: 10 hectares
- •Waterfront of 400M
- •Water Draft 11Meter
- Located in Free Trade Zone in Karimun Island
- Abundant manpower resource
- •Low cost workforce
- •Low development cost for
- Tugs & barge fabrication / shipyard